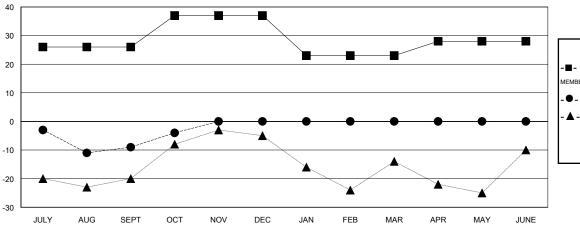

## GOALS AND ACTUAL MEMBERS CUMULATIVE

| -■-     | CURRENT YEAR GOALS FOR NEW |
|---------|----------------------------|
| NAT NAD | EDE                        |

· ● - CURRENT YEAR ACTUAL MEMBERS

- ▲ - LAST YEAR ACTUAL MEMBERS